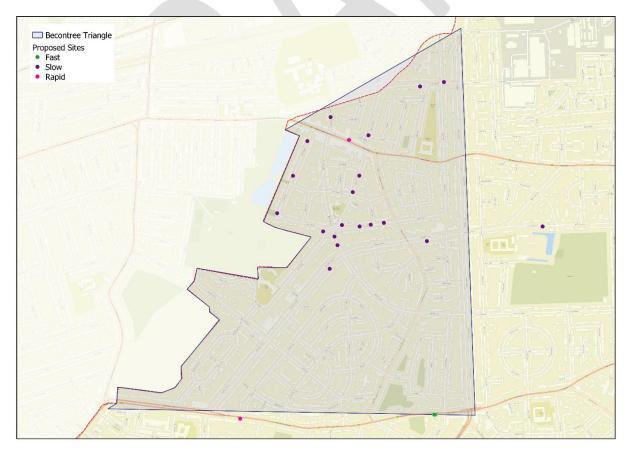

#### 4.4 Future Neighbourhood Bid

London Borough of Barking and Dagenham are submitting an expression of interest in The Future Neighbourhood programme. The programme is an invitation to contribute to a green recovery by supporting neighbourhoods to become exemplar models of sustainability and innovation. This programme will fund a Future Neighbourhood to develop visionary strategies to 2030. LBBD have identified their target neighbourhood as Becontree Triangle. As shown in the map below, the site selection has proposed several slow charging units within the northern extent of this area. The southern extent of this area features both two-wheel and four-wheel parking, which makes it difficult to install a charging unit.