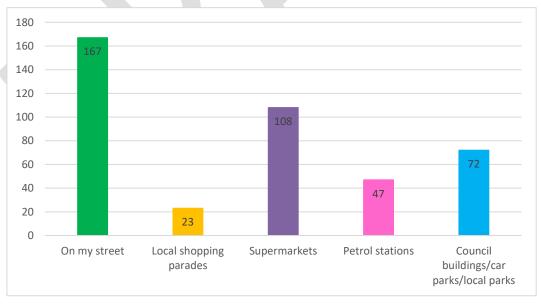

Respondents were also asked which of the following places would they find most convenient to charge their vehicle on a day-to-day basis. Respondents were able to select up to three options.

The option 'on my street' was the most popular selection, with 167 respondents stating that this was a convenient place to charge their vehicle on a day-to-day basis. The second most popular option was 'supermarkets', with 108 selections.