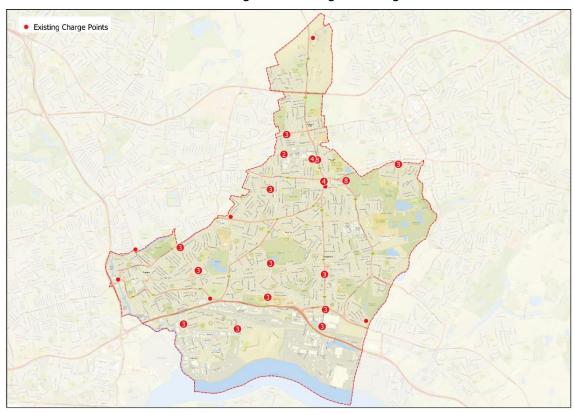

# 2.1 Existing Charge Points

As shown in the map below, there are currently 64 public electric vehicle charging points located across London Borough of Barking and Dagenham.

Figure 3: Existing public electric vehicle charge points in LBBD