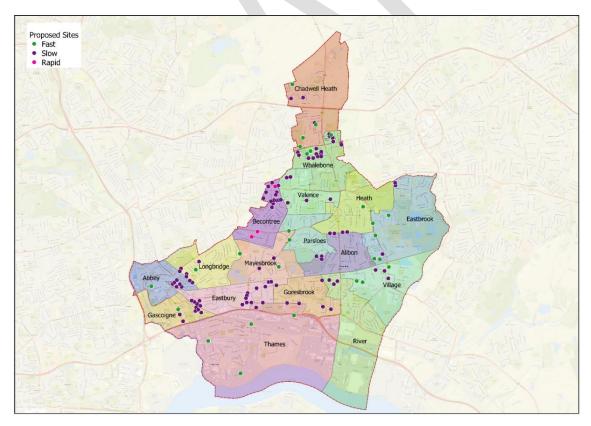

### 4.3 Proposed Sites

A total of 160 sites were selected across the borough, including 3 rapid chargers, 57 fast chargers and 100 slow chargers (29 of which would require an additional bollard to be installed at the front of the footway). More slow and fast chargers have been proposed as they are more suited to everyday use. Rapid chargers also require more room, power and are more expensive. A map displaying the proposed sites alongside existing sites can be found in Appendix A. A site specification sheet for each site can be found in Appendix B.

The site selector aimed to evenly spread the 160 proposed sites across the borough as much as possible and fill in gaps where there were no charging facilities, however

this was made difficult in some areas due to characteristics such as: four-wheel parking; two-wheel parking; narrow roads; narrow footpaths; trees; double yellow lines and lack of controlled parking zones.