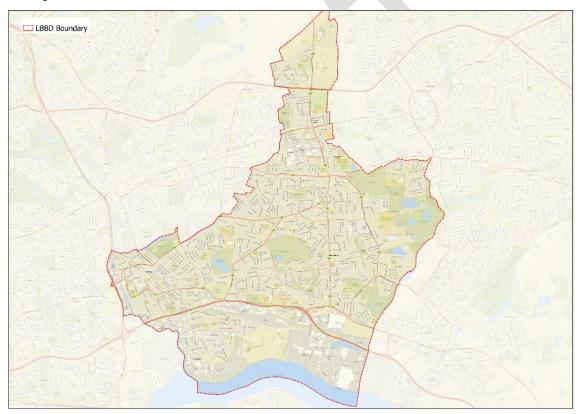

#### 1.2 Background

London Borough of Barking and Dagenham is located in east London and borders with five other London boroughs: Newham, Redbridge, Havering, and Greenwich and Bexley to the south of the Thames. The borough was home to approximately 210,000 people in 2019. The three main towns within the borough are Barking, Chadwell Heath and Dagenham.

Figure 1: LBBD boundary

LBBD have been in discussion with Connected Kerb about potentially installing a wireless charging trial site within the borough.

<sup>&</sup>lt;sup>1</sup> ONS Mid-Year Estimates for 2019 - https://www.ons.gov.uk/peoplepopulationandcommunity/populationandmigration/populatione stimates/datasets/populationestimatesforukenglandandwalesscotlandandnorthernireland