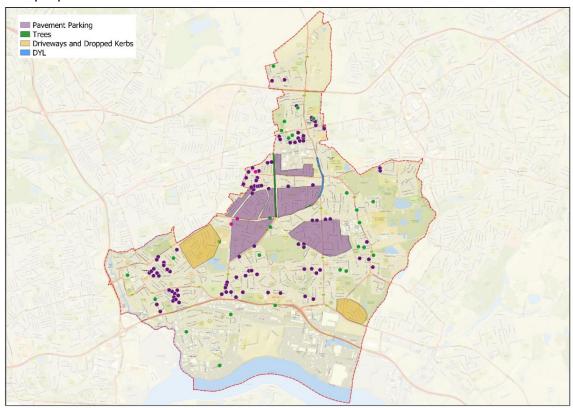

The site selector aimed to evenly spread the 160 proposed sites across the borough as much as possible and fill in gaps where there were no charging facilities, however

this was made difficult in some areas due to characteristics such as: four-wheel parking; two-wheel parking; narrow roads; narrow footpaths; trees; double yellow lines and lack of controlled parking zones.

The map below identifies the main reasoning as to why some areas do not have charge points proposed.

Pavement parking (four or two wheel parking) is the most common characteristic throughout the borough that prevents the installation of a charge point. There are several areas within the borough which the local council has exempted from the bans on pavement parking. If you are parking in a street exempted from the ban then there will be bays painted in white indicating where you can park.

Where parking on the footway is permitted this is indicated by signs with the parking "P" and showing a car parked on the footway (see images above: one wheel on the raised area indicates that two wheels may be on the footway and the whole vehicle on the footway indicates all four wheels).

When pavement parking is paired with characteristics such as narrow carriageways, trees and lamp columns that are situated at the back of the footway, it makes it very difficult to install a charge point without major construction.