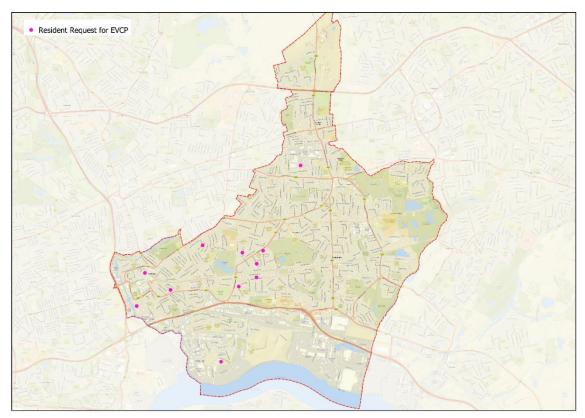

#### 3.1 Resident Demand

London Borough of Barking and Dagenham has a dedicated mailbox where residents can mail in a suggestion of location for an electric vehicle charging point. There have been 11 resident requests over the last 12 months. The figure below shows the location of each request received.

Figure 4: Resident requests for electric vehicle charging points