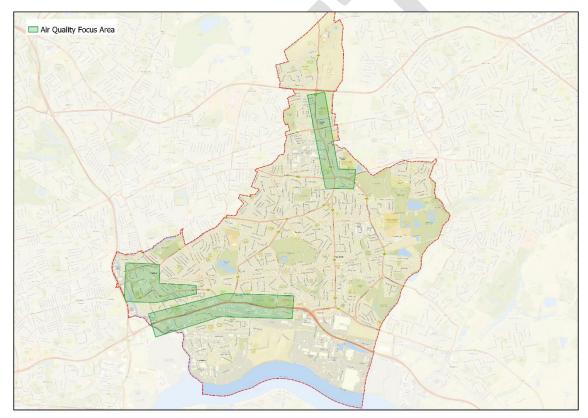

# 1.3 Air Quality within LBBD

London Borough of Barking and Dagenham are currently meeting all of the air quality national objectives except targets for Nitrogen Dioxide (NO<sub>2</sub>). However, the borough is exceeding the World Health Organisation (WHO) guidance limits for PM<sub>2.5.</sub> An Air Quality Management Area (AQMA) has been declared for the entire borough. Furthermore, three areas within the borough have been identified as a Air Quality Focus Area, which is an area which has high levels of both pollution and human exposure. The three focus areas within the borough are listed and shown below:

- Whalebone Lane North
- A13 Ripple Road
- Barking Town Centre

Figure 2: Air Quality Focus Areas in LBBD