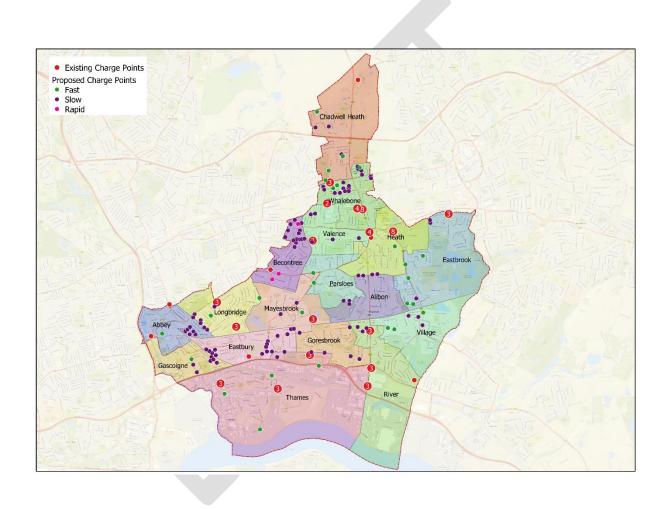

### 4.3 Proposed Sites

A total of 160 sites were selected across the borough, including 3 rapid chargers, 57 fast chargers and 100 slow chargers (29 of which would require an additional bollard to be installed at the front of the footway). More slow and fast chargers have been proposed as they are more suited to everyday use. Rapid chargers also require more room, power and are more expensive. A map displaying the proposed sites alongside existing sites can be found in Appendix A. A site specification sheet for each site can be found in Appendix B.

The site selector aimed to evenly spread the 160 proposed sites across the borough as much as possible and fill in gaps where there were no charging facilities, however

this was made difficult in some areas due to characteristics such as: four-wheel parking; two-wheel parking; narrow roads; narrow footpaths; trees; double yellow lines and lack of controlled parking zones.