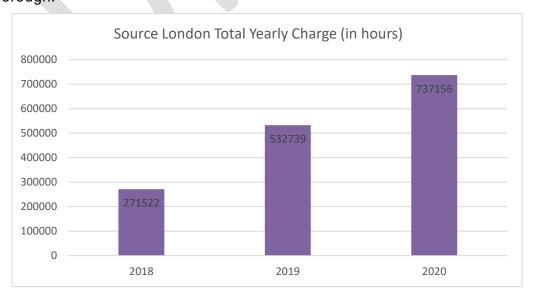

# 2.2 Charge Point Usage

The figure below shows charge point usage data from Source London chargers across the borough.

The chart shows that usage over the previous three years has increased significantly. The total hours charged each year has almost tripled from 2018 to 2020. This highlights the increase in demand for charge points in the borough.