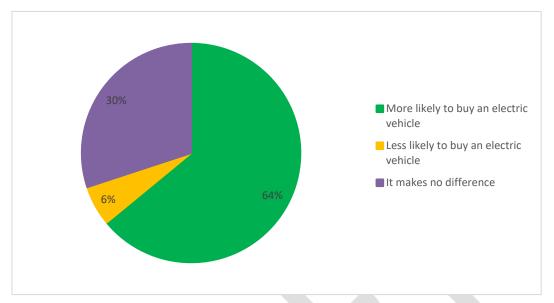

Respondents were asked whether access to reliable, safe, and affordable electric vehicle charge points affects the likelihood of them buying an electric vehicle:

The majority (64%) of respondents stated that they would be more likely to buy an electric vehicle with access to reliable, safe and affordable chargepoints.