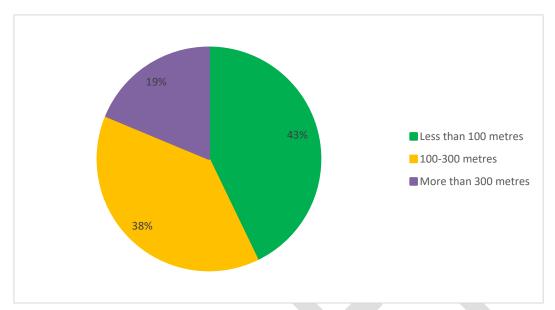

Respondents were asked how far they would be willing to travel from home to access an electric vehicle charger:

43% of respondents stated that they would be willing to travel less than 100 metres to access a charge point, 38% stated 100-300 metres and 19% stated more than 300 metres.